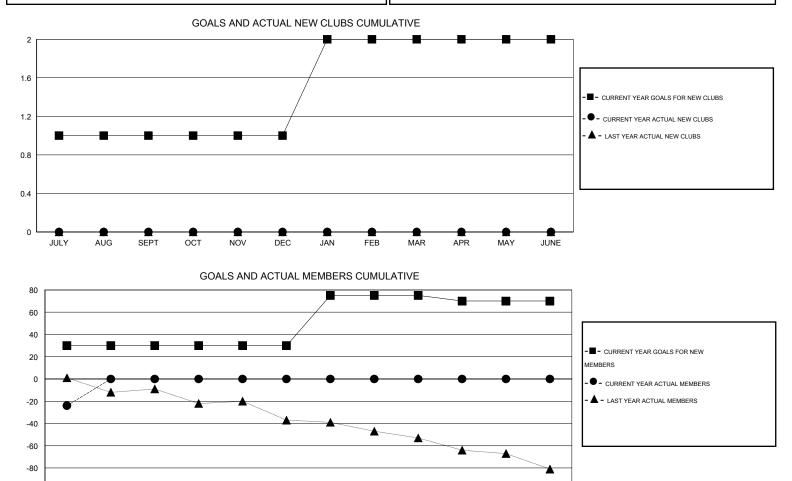

## GMT: THOMAS MATNEY

| LOCATION INDIANA |
|------------------|
|------------------|

| -             |                  | Clubs               |                            |                             | Members               |                    |                                  |                              |                             |  |
|---------------|------------------|---------------------|----------------------------|-----------------------------|-----------------------|--------------------|----------------------------------|------------------------------|-----------------------------|--|
|               | RESU             | LTS FOR 2014-2015   |                            |                             | RESULTS FOR 2014-2015 |                    |                                  |                              |                             |  |
| QUARTER       | NEW CLUB<br>GOAL | ACTUAL NEW<br>CLUBS | ACTUAL<br>DROPPED<br>CLUBS | ACTUAL NET<br>GAIN/<br>LOSS | QUARTER               | NEW MEMBER<br>GOAL | ACTUAL TOTAL<br>MEMBERS<br>ADDED | ACTUAL<br>DROPPED<br>MEMBERS | ACTUAL NET<br>GAIN/<br>LOSS |  |
| JULY/AUG/SEPT | 1                | 0                   | 0                          | 0                           | JULY/AUG/SEPT         | 30                 | 7                                | 31                           | -24                         |  |
| OCT/NOV/DEC   | 0                | 0                   | 0                          | 0                           | OCT/NOV/DEC           | 0                  | 0                                | 0                            | 0                           |  |
| JAN/FEB/MAR   | 1                | 0                   | 0                          | 0                           | JAN/FEB/MAR           | 45                 | 0                                | 0                            | 0                           |  |
| APR/MAY/JUNE  | 0                | 0                   | 0                          | 0                           | APR/MAY/JUNE          | -5                 | 0                                | 0                            | 0                           |  |

FEB

MAR

APR

MAY

JUNE

-100

JULY

AUG

SEPT

OCT

NOV

DEC

JAN